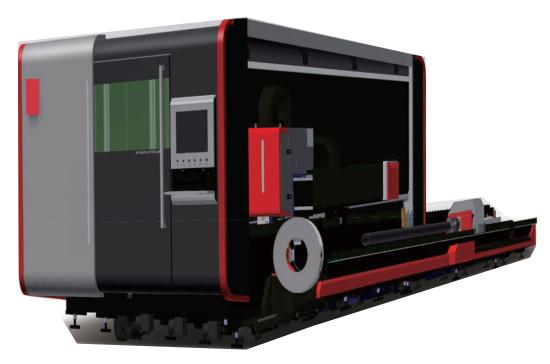

## Torque Series 1530 High Power Enclosed Fiber Laser Cutting Machine For Plate & Pipe

## High Power / Full Cover Enclosed / Mid-High End

- Full cover enclosed design for safe and clean production
- Two tables working increases production efficiency
- Dual function to cut both plate and pipe in one machine, which improve equipment utilization and save your cost of investment, is a mid-high end comprehensive cutting machine